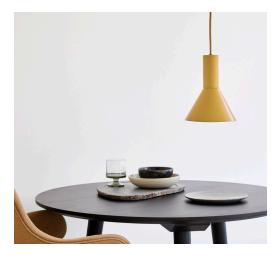

# Lyss Pendant

# Designed by Toni Rie

With its clear minimalist lines and focus on functionality, the Lyss lamp series draws on the finest traditions and qualities of Danish design. The series displays a meticulous play with geometry focusing on exceptional harmony and balance of the cylindrical top and conical shade.